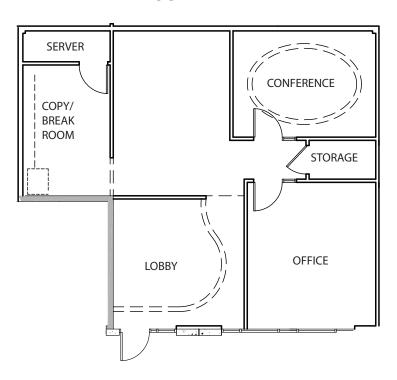

## **FLOOR PLAN**

#### **Features**

- 1,074 SF of high-image, brand-new office space
- Part of a 14 acre master-planned mixed-use business park
- "Grand Piano" ceiling reception area
- Large open bull pen
- One (1) private office
- Storage room
- Server room
- Kitchen